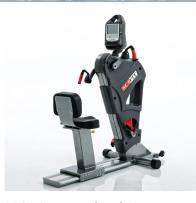

## **Cool Gray Covers**

PRO1 Upper Body with Adjustable Seat & Bariatric Seat (not pictured) PRO100-INT, PRO117-INT

Inclusive Fitness PRO1 **PRO103-INT(USA)** 

PRO2 Total Body with Adjustable Seat & Bariatric Seat (not pictured) **PRO230-INT, PRO248-INT** 