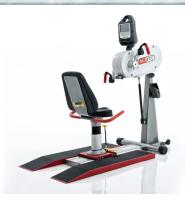

## **Cool Gray Covers**

PRO1 Upper Body with Adjustable Seat & Bariatric Seat (not pictured) PRO100-INT, PRO117-INT

Inclusive Fitness PRO1 **PRO103-INT(USA)** 

PRO2 Total Body with Adjustable Seat & Bariatric Seat (not pictured) **PRO230-INT, PRO248-INT** 