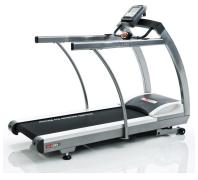

ISO7000 Bi-Directional Upright Bike *ISO7001-INT* 

SXT7000e<sup>2</sup> Easy Entry Elliptical **SXT7000E-INT** 

REX Recumbent Elliptical with Swivel Seat **REX7001-INT** 

AC5000M Medical Treadmill **AC5000M-INT** 