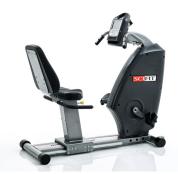

Inclusive Fitness PRO2 **PRO234-INT(USA)** 

PRO1000 with Adjustable Seat & Bariatric Seat (not pictured) **PRO1031-INT, PRO1049-INT** 

ISO7000R Bi-Directional Recumbent Bikes ISO7010R-INT, ISO7011R-INT

Inclusive Fitness Recumbent Bike *ISO7012R-INT* 

ISO7000 Bi-Directional Upright Bike *ISO7001-INT* 

SXT7000e<sup>2</sup> Easy Entry Elliptical **SXT7000E-INT** 

REX Recumbent Elliptical with Swivel Seat **REX7001-INT** 

AC5000M Medical Treadmill **AC5000M-INT** 