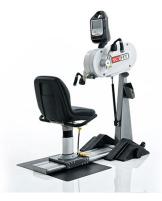

## **Cool Gray Covers**

PRO1 Upper Body with Adjustable Seat & Bariatric Seat (not pictured) PRO100-INT, PRO117-INT

Inclusive Fitness PRO1 **PRO103-INT(USA)** 

PRO2 Total Body with Adjustable Seat & Bariatric Seat (not pictured) **PRO230-INT, PRO248-INT** 