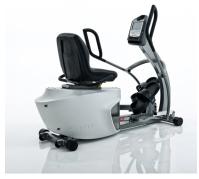

ISO7000 Bi-Directional Upright Bike *ISO7001-INT* 

SXT7000e<sup>2</sup> Easy Entry Elliptical **SXT7000E-INT** 

REX Recumbent Elliptical with Swivel Seat **REX7001-INT** 

AC5000M Medical Treadmill **AC5000M-INT** 