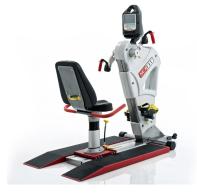

## **Cool Gray Covers**

PRO1 Upper Body with Adjustable Seat & Bariatric Seat (not pictured) PRO100-INT, PRO117-INT

Inclusive Fitness PRO1 **PRO103-INT(USA)** 

PRO2 Total Body with Adjustable Seat & Bariatric Seat (not pictured) **PRO230-INT, PRO248-INT** 