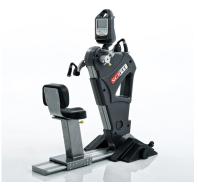

## **Cool Gray Covers**

PRO1 Upper Body with Adjustable Seat & Bariatric Seat (not pictured) PRO100-INT, PRO117-INT

Inclusive Fitness PRO1 **PRO103-INT(USA)** 

PRO2 Total Body with Adjustable Seat & Bariatric Seat (not pictured) **PRO230-INT, PRO248-INT** 