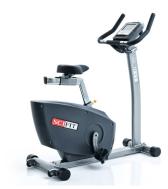

ISO7000 Bi-Directional Upright Bike *ISO7001-INT* 

SXT7000e<sup>2</sup> Easy Entry Elliptical **SXT7000E-INT** 

REX Recumbent Elliptical with Swivel Seat **REX7001-INT** 

AC5000M Medical Treadmill **AC5000M-INT** 