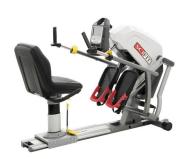

ISO7000 Bi-Directional Upright Bike *ISO7001-INT* 

SXT7000e<sup>2</sup> Easy Entry Elliptical **SXT7000E-INT** 

REX Recumbent Elliptical with Swivel Seat **REX7001-INT** 

AC5000M Medical Treadmill **AC5000M-INT** 