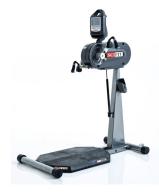

## **Cool Gray Covers**

PRO1 Upper Body with Adjustable Seat & Bariatric Seat (not pictured) PRO100-INT, PRO117-INT

Inclusive Fitness PRO1 **PRO103-INT(USA)** 

PRO2 Total Body with Adjustable Seat & Bariatric Seat (not pictured) **PRO230-INT, PRO248-INT** 