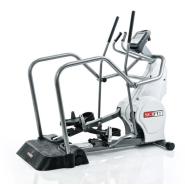

ISO7000 Bi-Directional Upright Bike *ISO7001-INT* 

SXT7000e<sup>2</sup> Easy Entry Elliptical **SXT7000E-INT** 

REX Recumbent Elliptical with Swivel Seat **REX7001-INT** 

AC5000M Medical Treadmill **AC5000M-INT** 