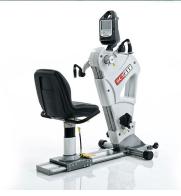

## **Cool Gray Covers**

PRO1 Upper Body with Adjustable Seat & Bariatric Seat (not pictured) PRO100-INT, PRO117-INT

Inclusive Fitness PRO1 **PRO103-INT(USA)** 

PRO2 Total Body with Adjustable Seat & Bariatric Seat (not pictured) **PRO230-INT, PRO248-INT** 