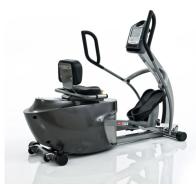

ISO7000 Bi-Directional Upright Bike *ISO7001-INT* 

SXT7000e<sup>2</sup> Easy Entry Elliptical **SXT7000E-INT** 

REX Recumbent Elliptical with Swivel Seat **REX7001-INT** 

AC5000M Medical Treadmill **AC5000M-INT** 